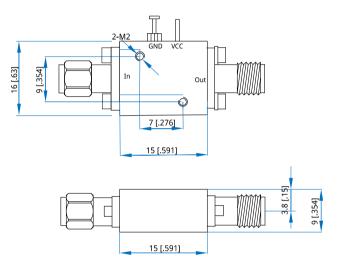

### Mechanical

Size\*1: 15\*16\*9mm

0.591\*0.63\*0.354in

RF In Connector: 2.92mm male RF Out Connector: 2.92mm female

Power Supply & Control Solder Pin & Terminal Post

Interface:

RF Input Connector: DC & RF

Mounting: 2-M2 through-hole

[1] Exclude connectors.

## **Outline Drawings**

Unit: mm [in]

Tolerance: ±0.2mm [±0.008in]